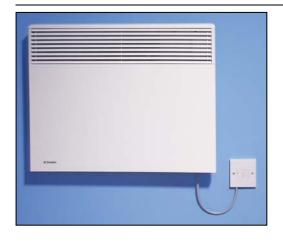

#### **Product Description**

Electronically controlled panel convector heater

#### Construction

Durable polyester powder coated steel with forward facing front grille

#### Colour/Finish

White