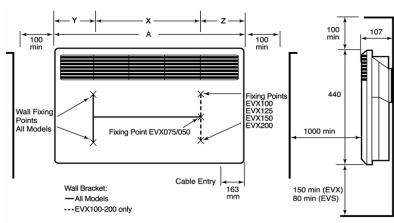

#### Installation

A detachable wall mounting frame

## **Product Range Details**

NB Always allow a minimum clearance of 1000mm in front of the heate

|              | EVX050 | EVX075 | EVX100 | EVX125 | EVX150 | EVX200 |
|--------------|--------|--------|--------|--------|--------|--------|
| Performance  |        |        |        |        |        |        |
| Loading (kW) | 0.50   | 0.75   | 1.0    | 1.25   | 1.5    | 2.0    |
| Dimensions   |        |        |        |        |        |        |
| Height (mm)  | 440    | 440    | 440    | 440    | 440    | 440    |
| Width (mm)   | 340    | 340    | 420    | 500    | 580    | 740    |
| Depth (mm)   | 80     | 80     | 80     | 80     | 80     | 80     |
| Weight (kg)  | 3.5    | 3.5    | 4.2    | 4.8    | 5.4    | 6.6    |