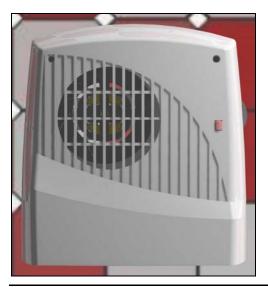

# **Downflow Heater**

Model Numbers:

DX001

FX20VL

## **Product Description**

Installed fan heater with adjustable thermostat designed for low level mounting.

#### **Key Features**

- 2kW maximum output
- 1kW output selectable on installation
- Visual ON/OFF indicator
- Adjustable thermostatic control
- Designed for low level mounting no pull cord
- IP22 rated