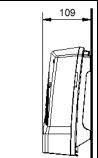

## Product Range Details

| Performance                |                                            |
|----------------------------|--------------------------------------------|
| Maximum Output             | 2kW                                        |
| Selectable Outputs         | 1kW, 2kW (selectable on installation only) |
| Dimensions                 |                                            |
| Height                     | 242mm                                      |
| Width                      | 229mm                                      |
| Depth                      | 109mm                                      |
| Weight                     | 1.1kg                                      |
| Packaging                  |                                            |
| Item number                | 016287                                     |
| Packed dimensions (h/w/d)  | 260 x 245 x 120 mm                         |
| Primary packing material   | cardboard                                  |
| Secondary packing material | 1 polybag                                  |
| Total packed weight        | 1.3kg                                      |