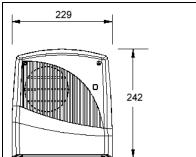

## Product Range Details

| Performance                |                                            |
|----------------------------|--------------------------------------------|
| Maximum Output             | 2kW                                        |
| Selectable Outputs         | 1kW, 2kW (selectable on installation only) |
| Dimensions                 |                                            |
| Height                     | 242mm                                      |
| Width                      | 229mm                                      |
| Depth                      | 109mm                                      |
| Weight                     | 1.1kg                                      |
| Packaging                  |                                            |
| Item number                | 016287                                     |
| Packed dimensions (h/w/d)  | 260 x 245 x 120 mm                         |
| Primary packing material   | cardboard                                  |
| Secondary packing material | 1 polybag                                  |
| Total packed weight        | 1.3kg                                      |