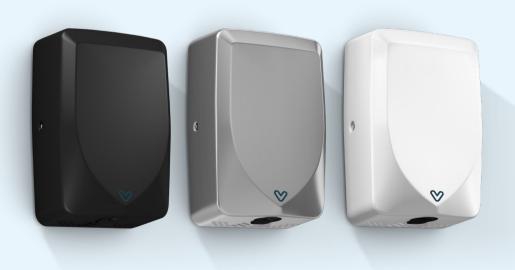

| Hand Dryer Unit       | Specifications              |                                        |
|-----------------------|-----------------------------|----------------------------------------|
| Finishes              | White                       |                                        |
|                       | Black                       |                                        |
|                       | Satin                       |                                        |
| Warranty              | 3 year                      |                                        |
| Dimensions            | Product Height              | 257mm                                  |
|                       | Product Width               | 172mm                                  |
|                       | Product Depth               | 99.5mm                                 |
| Energy Consumption    | Electrical Supply Voltage   | 220-240 Volts                          |
|                       | Electrical Supply Frequency | 50/60Hz                                |
|                       | Standby Power Consumption   | 1 Watt                                 |
|                       | Element                     | 400 Watts which can be switched on/off |
| Performance           | Minimum Motor Life          | 1000 Hours                             |
|                       | Dry Time                    | 10-12 Seconds                          |
|                       | Universal Brush Motor       |                                        |
|                       | Motor Speed                 | 38,000 RPM                             |
|                       | Air Speed (Max Settings)    | 130 MPH                                |
|                       | Operating Temperature Range | 25 °C                                  |
|                       | Motor Class                 | Class 1                                |
| Noise                 | Operating Sound Level       | 74dB at 1M                             |
| Rated Power           | Rated Power                 | 750 Watts                              |
| Mounting Instructions | Men                         | 1000mm                                 |
|                       | Women                       | 960mm                                  |
|                       | Children (4-7 years old)    | 812mm                                  |
|                       | Children (8-10 years old)   | 860mm                                  |
|                       | Children (11-13 years old)  | 910mm                                  |
|                       | Children (14-17 years old)  | 960mm                                  |
|                       | Disabled                    | 860mm                                  |
| Certification         | UKCA, CUL, IPX1, IP23 Rated |                                        |