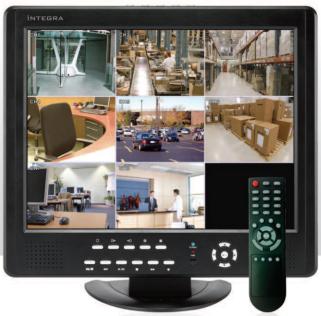

### INTEGRA 8

8 Channel Monitor and DVR System

Integra offers a compact attractive CCTV solution by combining the latest DVR technology with a high quality TFT display. An intelligent user interface and advanced network and remote viewing capability makes Integra the right choice in even the most demanding applications.

#### SYSTEM

- Triplex operation (record, view live, view remotely at the same time)
- Full remote viewing capability via fixed or dynamic IP address
- Password protection
- iPhone, Android remote viewing via APP
- E-mail alert of trigger events
- Integral PTZ with most popular protocols
- Complete with remote control

#### RECORDING

- Record all cameras in full screen all the time
- Search recordings by event or specified time and date
- Integral 500GB hard drive
- Record by schedule / event / on-screen motion or external trigger
- Back up of recorded data to USB stick or external R/W CD
- Up to eight channels of audio

#### DISPLAY

- 15" TFT monitor
- View in single channel, quad or multi screen mode
- Monitor standby facility
- Separate control of brightness and contrast
- Separate control of colour on each channel