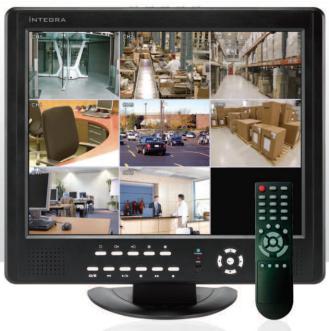

### INTEGRA 8

8 Channel Monitor and DVR System

Integra offers a compact attractive CCTV solution by combining the latest DVR technology with a high quality TFT display. An intelligent user interface and advanced network and remote viewing capability makes Integra the right choice in even the most demanding applications.

#### SYSTEM

- Triplex operation (record, view live, view remotely at the same time)
- Full remote viewing capability via fixed or dynamic IP address
- Password protection
- iPhone, Android remote viewing via APP
- E-mail alert of trigger events
- Integral PTZ with most popular protocols
- Complete with remote control

#### RECORDING

- Record all cameras in full screen all the time
- Search recordings by event or specified time and date
- Integral 500GB hard drive
- Record by schedule / event / on-screen motion or external trigger
- Back up of recorded data to USB stick or external R/W CD
- Up to eight channels of audio

#### DISPLAY

- 15" TFT monitor
- View in single channel, quad or multi screen mode
- Monitor standby facility
- Separate control of brightness and contrast
- Separate control of colour on each channel