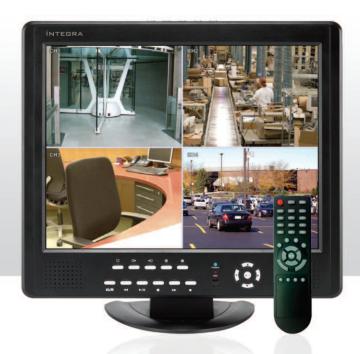

### CCTV Monitor with integrated DVR

4 Channel Monitor and DVR System

#### SYSTEM

- Triplex operation (record, view live, view remotely at the same time)
- Full remote viewing capability via fixed or dynamic IP address
- Password protection
- iPhone, Android remote viewing via APP
- E-mail alert of trigger events
- Integral PTZ with most popular protocols
- Complete with remote control

#### RECORDING

- Record all cameras in full screen all the time
- Search recordings by event or specified time and date
- Integral 500GB hard drive
- Record by schedule / event / on-screen motion or external trigger
- Back up of recorded data to USB stick or external R/W CD
- Up to eight channels of audio

#### DISPLAY

- 15" TFT monitor
- View in single channel, quad or multi screen mode
- Monitor standby facility
- Separate control of brightness and contrast
- Separate control of colour on each channel