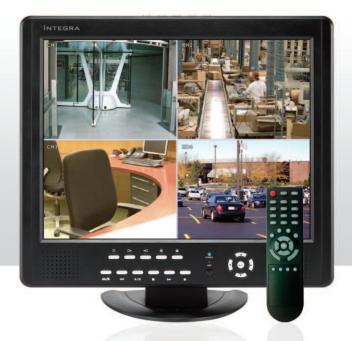

### CCTV Monitor with integrated DVR

4 Channel Monitor and DVR System

#### SYSTEM

- Triplex operation (record, view live, view remotely at the same time)
- Full remote viewing capability via fixed or dynamic IP address
- Password protection
- iPhone, Android remote viewing via APP
- E-mail alert of trigger events
- Integral PTZ with most popular protocols
- Complete with remote control

#### RECORDING

- Record all cameras in full screen all the time
- Search recordings by event or specified time and date
- Integral 500GB hard drive
- Record by schedule / event / on-screen motion or external trigger
- Back up of recorded data to USB stick or external R/W CD
- Up to eight channels of audio

#### DISPLAY

- 15" TFT monitor
- View in single channel, quad or multi screen mode
- Monitor standby facility
- Separate control of brightness and contrast
- Separate control of colour on each channel