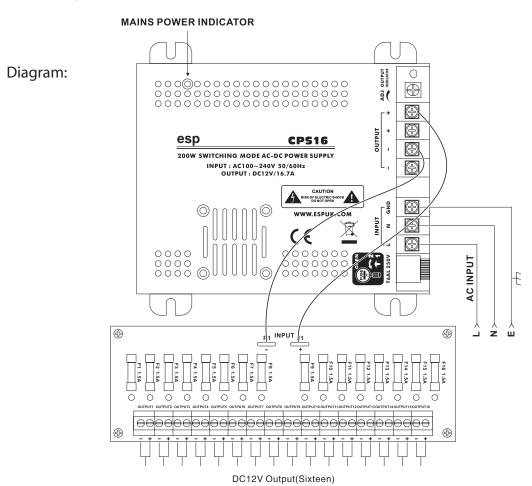

## **CPS16**

Multi Output CCTV Power Supply

## Overview:

The CPS16 is a Switching Power Supply that converts a 100VAC~240VAC (50/60Hz) input to a 16.7 AMP of continuous supply at 12VDC distributed via 16 fuse power limited output.

Note: Total maximum power loading not over 16.7Amp at 12VDC

| 12VDC power limited output                   |
|----------------------------------------------|
| 16.7amp supply current                       |
| 16 fuse protected output                     |
| 100VAC-240VAC (50/60Hz) universal input      |
| Filtered and electronically regulated output |
| Short circuit and mal overload protection    |
| AC input and DC output LED indicators        |
| Dimensions (mm): 322(W) x 322(H) x 86(D)     |