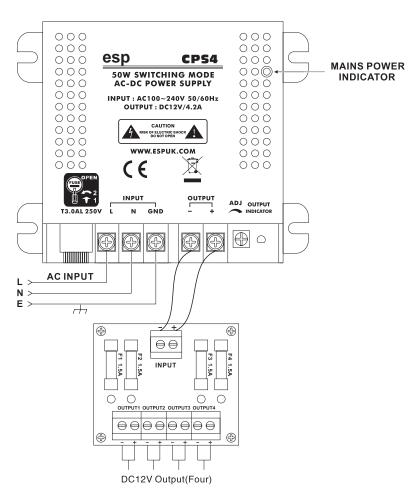

## Diagram:

Note: Total maximum power loading not over 4.2Amp at 12VDC

| 12VDC power limited output                   |
|----------------------------------------------|
| 4amp supply current                          |
| 4 fuse protected output                      |
| 100VAC-240VAC (50/60Hz) universal input      |
| Filtered and electronically regulated output |
| Short circuit and mal overload protection    |
| AC input and DC output LED indicators        |
| Dimensions (mm): 152(W) x 250(H) x 68(D)     |