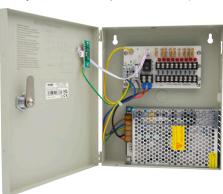

## **CCTV** Accessories

**Product Code: CPS9W Description:** 9 Way 12V DC 5 Amp CCTV Power Supply

| General Information        |                                    |
|----------------------------|------------------------------------|
| Dimensions (mm)            | 201.5 x 238.5 x 61.5               |
| Finish                     | Grey                               |
| Materials                  | Steel                              |
| Mounting                   | Surface                            |
| Warranty (Years)           | 3                                  |
| Supply & Power             |                                    |
| Supply Voltage (V AC)      | 110 - 240                          |
| Inputs & Outputs           |                                    |
| Number of Outputs          | 9                                  |
| Output Rating              | 9 x 12VDC Regulated @ 1 Amp (each) |
| Environment                |                                    |
| Operating Temperature (°C) | 0 to -40                           |
|                            |                                    |

**Features** Automatic fuses to protect the power supply from overloads or short circuits LED indicators for Mains power, and DC output power

Internal switch to isolate DC outputs Key lock to secure internals