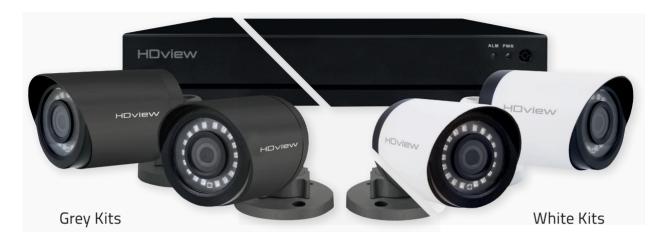

- Complete with DVR, Cameras, Cable & System Power Supply
- 4 x 4MP HD day/night bullet Cameras SHDVC36FBG/ SHDVC36FBW
- Hard drive options: SHDV4KB 500GB, 1TB, 2TB, 4TB or 8TB
- 4 Channel System (Supports up to 4 cameras)
- 4 Megapixel live view and recording
- Recording options Continuous / Scheduled / Motion
- Remote view via ESP HDview APP for smartphones
- USB back up of recordings for easy evidence transfer