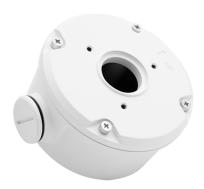

## **CCTV IP Accessories**

Product Code: BBW1 Description: HDview IP & Rekor IP 24/7 Bullet Deep Base - White

## **General Information**

| General information |                         |
|---------------------|-------------------------|
| Dimensions (mm)     | 104 x 104 x 54          |
| Finish              | White                   |
| Materials           | Powder Coated Aluminium |
| Mounting            | Surface Only            |
| Weight (Kg)         | 0.36                    |
| Warranty (Years)    | 3                       |

Compatible Products RC228FBW: 2.8mm 2MP Fixed 24/7 IP PoE Bullet Camera - White HC528FBW: 2.8mm 5MP Fixed 24/7 IP PoE Bullet Camera - White HC828FBW: 2.8mm 8MP Fixed 24/7 IP PoE Bullet Camera - White

**Features** 2 x 25mm Threaded Entries