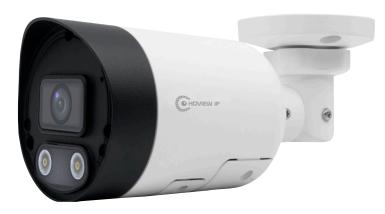

## **Technical Specification**

Product Code: HC828FBW

**Description:** 2.8mm Fixed Lens HDview Dome Camera - Grey

| General Information            |                                                      | Recording                                                                |  |
|--------------------------------|------------------------------------------------------|--------------------------------------------------------------------------|--|
| Dimensions (mm)                | 75 x 74 x 191                                        | Storage Type Micro SD, up to 256 GB                                      |  |
| Finish                         | White                                                | Environment                                                              |  |
| Materials                      | Metal & Plastic                                      | Ingress Protection IP67                                                  |  |
| Weight (Kg)                    | 0.41                                                 | Operating Temperature (°C) -30 to +60                                    |  |
| Warranty (Years)               | 3                                                    | Storage Temperature (°C) -30 to +60                                      |  |
| Supply & Power                 |                                                      |                                                                          |  |
| Operating Voltage (V DC        | ) 12                                                 |                                                                          |  |
| Power Consumption (W           |                                                      |                                                                          |  |
| Other Power Source             | PoE (IEEE802.3af)                                    |                                                                          |  |
| Media Information              |                                                      |                                                                          |  |
| Effective F                    | ixels 3840 x 2160 (8MP)                              |                                                                          |  |
| Sensor Siz                     | e (") 1/2.7" Progressive CMOS                        |                                                                          |  |
| Lens size                      | mm) 2.8                                              |                                                                          |  |
| Lens                           | Type Fixed                                           |                                                                          |  |
| Viewing Ang                    | le (°) 112.4 (H), 60.1 (V), 146.1 (D)                |                                                                          |  |
| Auto Electronic Shutte         | er (s) Auto / Manual                                 |                                                                          |  |
|                                | ec/°) 1 to 1/100000                                  |                                                                          |  |
|                                | stem Progressive Scan CMOS                           |                                                                          |  |
| Shutter Speed (                | <b>FPS)</b> 20 FPS @ 8MP (3840 x 2160)               |                                                                          |  |
| Maximum IR Distanc             | <b>e (M)</b> 30                                      |                                                                          |  |
| IR Wavelength                  | (nm) 850                                             |                                                                          |  |
| Video Bit                      | Rate 128 Kbps - 16 Mbps                              |                                                                          |  |
| Microphone Supp                |                                                      |                                                                          |  |
| Speaker Supp                   |                                                      |                                                                          |  |
| White Light Rang               | e (M) 30                                             |                                                                          |  |
|                                | Night IR-Cut filter with Auto Switch (IC             |                                                                          |  |
|                                | ction   Motion Detection, Tampering A                |                                                                          |  |
| Intelligent Dete               | Support False Alarm Filtering, Region Exit Detection | Line Crossing Detection, Intrusion Detection, Region Entrance Detection, |  |
| Rese                           | Key No                                               |                                                                          |  |
| Network                        |                                                      |                                                                          |  |
| Inte                           | face 1 RJ45; 10/100M Base-TX Ethe                    | ernet                                                                    |  |
| ONVIF Comp                     | liant Yes; Profile S, Profile G, Profile             | Yes; Profile S, Profile G, Profile T                                     |  |
| Network Func                   | ions IPv4, IGMP, ICMP, ARP, TCP, UD                  |                                                                          |  |
| Supplied Quick S               |                                                      | on Screws and Rawlplugs and Pass Through Gland                           |  |
| Compatible Products Compatible | ible with the range of 24/7 Network Vi               | ideo Recorders (NVR) 4, 8, 16, 32 and 64 Channels                        |  |
| Accessories                    | -                                                    |                                                                          |  |