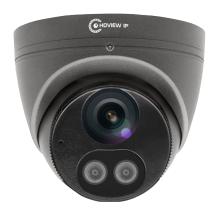

## **Technical Specification**

**Product Code: HC828FDG** 

**Description:** 2.8mm Fixed Lens HDview Dome Camera - Grey

| General Information  Dimensions (mm)   111 x 111 x 95 |                                                                                                                               | Storage Type Micro SD, up to 256 GB                         |                             |
|-------------------------------------------------------|-------------------------------------------------------------------------------------------------------------------------------|-------------------------------------------------------------|-----------------------------|
| Finish Grey                                           |                                                                                                                               | Environment                                                 |                             |
| Materials Meta                                        |                                                                                                                               |                                                             | ID67                        |
| Weight (Kg) 0.48                                      | ii a i iaolio                                                                                                                 | Ingress Protection                                          |                             |
| Warranty (Years) 3                                    |                                                                                                                               | Operating Temperature (°C)                                  |                             |
| Supply & Power                                        |                                                                                                                               | Storage Temperature (°C)                                    | -30 (0 +60                  |
| Operating Voltage (V DC) 12                           |                                                                                                                               |                                                             |                             |
| Power Consumption (W) 10.                             | 5                                                                                                                             |                                                             |                             |
| Other Power Sources Pol                               |                                                                                                                               |                                                             |                             |
| Media Information                                     | ,                                                                                                                             |                                                             |                             |
| Effective Pixels                                      | 3840 x 2160 (8MP)                                                                                                             |                                                             |                             |
| Sensor Size (")                                       | 1/2.8" Progressive CMOS                                                                                                       |                                                             |                             |
| Lens size (mm)                                        | 2.8                                                                                                                           |                                                             |                             |
| Lens Type                                             | Fixed                                                                                                                         |                                                             |                             |
| Viewing Angle (°)                                     | 106.7 (H), 57.1 (V), 115.7 (D)                                                                                                |                                                             |                             |
| Auto Electronic Shutter (s)                           | Auto / Manual                                                                                                                 |                                                             |                             |
| Speed (sec/°)                                         | 1 to 1/100000                                                                                                                 |                                                             |                             |
| Scanning System                                       | Progressive Scan CMOS                                                                                                         |                                                             |                             |
| Shutter Speed (FPS)                                   | 20 FPS @ 8MP (3840 x 2160)                                                                                                    |                                                             |                             |
| Maximum IR Distance (M)                               | 30                                                                                                                            |                                                             |                             |
| IR Wavelength (nm)                                    | 850                                                                                                                           |                                                             |                             |
| Video Bit Rate                                        | 128 Kbps - 16 Mbps                                                                                                            |                                                             |                             |
| Microphone Supported                                  | Built-in                                                                                                                      |                                                             |                             |
| Speaker Supported                                     |                                                                                                                               |                                                             |                             |
| White Light Range (M)                                 | 30                                                                                                                            |                                                             |                             |
| Day/Night                                             | IR-Cut filter with Auto Switch (IC                                                                                            | CR)                                                         |                             |
|                                                       | Motion Detection, Tampering A                                                                                                 |                                                             |                             |
| Intelligent Detection                                 | Support False Alarm Filtering, Line Crossing Detection, Intrusion Detection, Region Entrance Detection, Region Exit Detection |                                                             |                             |
| Reset Key                                             | No                                                                                                                            |                                                             |                             |
| Network                                               |                                                                                                                               |                                                             |                             |
| Interface                                             | 1 RJ45; 10/100M Base-TX Ethernet                                                                                              |                                                             |                             |
| ONVIF Compliant                                       | Yes; Profile S, Profile G, Profile T                                                                                          |                                                             |                             |
| Network Functions                                     | IPv4, IGMP, ICMP, ARP, TCP, UD<br>HTTPS, SMTP, 802.1x, SNMP, C                                                                | P, DHCP, PPPoE, RTP, RTSP, RTCP, DNS, oS, RTMP,SSL/TLS, SSH | DDNS, NTP, FTP, UPnP, HTTP, |
| Supplied Quick Start G                                |                                                                                                                               | n Screws and Rawlplugs and Pass Throu                       | igh Gland                   |
| Compatible Products Compatible w                      | ith the range of 24/7 Network Vid                                                                                             | leo Recorders (NVR) 4, 8, 16, 32 and 64                     | Channels                    |
| Accessories                                           |                                                                                                                               |                                                             |                             |