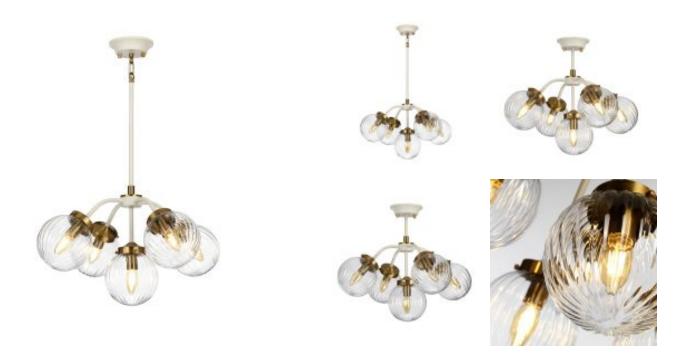

## **Cosmos 5 Light Pendant**

£0.00

SKU: Cosmos 5 Light Pendant (DL-COSMOS5)

Link: https://www.elsteadlighting.com/products/cosmos-5-light-pendant/

## **Product Information**

Categories: Interior Lighting, Pendants, New Arrivals, Designers Light Box, Elstead

Lighting

Fitting Height: 335mm

Width: 567mm

Projection/Depth: 567mm Minimum Drop: 468mm Maximum Drop: 1469mm

Finish: Cream Painted + Aged Brass Plated

Family: Cosmos

interiorexterior: Interior Number of lamps: 5 Maximum Wattage: 60

Socket: E14

Voltage: 220-240v Country of Origin: PRC Product Type: Pendant

Rods Supplied: Rods - 2 x 305mm, 2 x 152mm & 1 x 100mm

## **Product Description**

Cosmos combines a playful mix of retro style with sophicated classic detailing. Contrasting cream and aged brass metal merges with the soft blown glass shades, giving your interior both a classic statement yet also a refined touch.