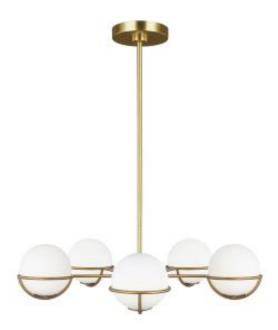

#### **Product Information**

Categories: Feiss Limited Editions, Interior Lighting, Chandeliers, New Arrivals, Feiss

Fitting Height: 419mm

Width: 813mm

Projection/Depth: 813mm Minimum Drop: 611mm Maximum Drop: 1831mm Finish: Burnished Brass

Family: Apollo

Interior/Exterior: Interior Number of lamps: 5 Maximum Wattage: 3.5

Socket: G9

Voltage: 220-240v Country of Origin: PRC Product Type: Chandelier

Rods Supplied: Rods - 4 x 305mm & 1 x 152mm

Feature 1: White opal etched glass globes gently rest within spherical frames

Feature 2: Cosmic appeal

### Feature 3: Mid-century design