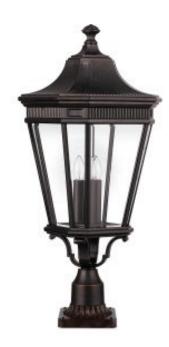

## Feiss Cotswold Lane 3Lt Pedestal Lantern

£0.00

SKU: Feiss Cotswold Lane 3Lt Pedestal Lantern (FE-COTSLN3-L-GB)

Link: https://www.elsteadlighting.com/products/feiss-cotswold-lane-3lt-pedestal-lantern/

## **Product Information**

Categories: Pedestal, Exterior Lighting

Fitting Height: 780mm Finish: Grecian Bronze

Class: I

IP Rating: IP44

Maximum Wattage: 3X60W E14

Lamp Included: No Voltage: 220-240v 50hz

**Brand: Feiss** 

Family: Cotswold Lane Interior/Exterior: Exterior Product Type: Pedestal Country of Origin: PRC Dimensions: 64538.539 cm

Weight: 6.6 kg

Feiss Cotswold Lane 3Lt Pedestal Lantern