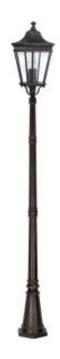

## Feiss Cotswold Lane 3Lt Lamp Post

£0.00

SKU: Feiss Cotswold Lane 3Lt Lamp Post (FE-COTSLN5-L-GB)

Link: https://www.elsteadlighting.com/products/feiss-cotswold-lane-3lt-lamp-post/

## **Product Information**

Categories: Post, Exterior Lighting

Fitting Height: 2570mm Finish: Grecian Bronze

Class: I

IP Rating: IP44

Maximum Wattage: 3X60W E14

Lamp Included: No Voltage: 220-240v 50hz

**Brand: Feiss** 

Family: Cotswold Lane
Interior/Exterior: Exterior
Product Type: Lamp Post
Country of Origin: PRC
Dimensions: 68559.545 cm

Weight: 10.7 kg

Feiss Cotswold Lane 3Lt Lamp Post