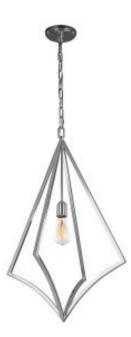

#### **Product Information**

Categories: Interior Lighting, Pendants, Our Brands, Designers Light Box, Feiss Tags: Contemporary, Designers Light Box, Feiss, Nico, Pendant Fitting Height: 813mm Width: 489mm Minimum Drop: 908mm Maximum Drop: 2474mm Finish: Polished Chrome Number of lamps: One Maximum Wattage: 60W Socket: E27 Lamp Included: No Integrated LED: No LED Lamp Included: No Voltage: 220-240v Energy Rating: A - E Brand: Designers Light Box, Feiss Family: Nico Interior/Exterior: Interior **Product Style: Contemporary** 

### **Product Description**

The Nico pendants feature a cage profile with dramatic geometric flair. Clean lines seamlessly transition into curves, which all meet at a perfect point by using superior hand-welding techniques. The exposed bulbs are central to the design, so Edison-style LED bulbs are a perfect choice. Finished in Chrome.