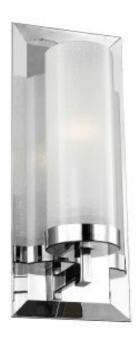

## **Product Information**

Categories: Interior Lighting, Wall Lights, Our Brands, Designers Light Box, Feiss

Tags: Bathroom, Designers Light Box, Feiss, Pippin, Wall Light

Fitting Height: 381mm

Width: 152mm

Projection/Depth: 117mm Finish: Polished Chrome

Class: Class I

Number of lamps: One Maximum Wattage: 3.5W

Socket: G9 LED
Lamp Included: No
Integrated LED: Yes
LED Lamp Included: Yes
LED Colour Temp: 3000k
LED Lumens: 320Lm
Voltage: 220-240v
Energy Rating: A++ - A

Brand: Designers Light Box, Feiss

Family: Pippin

Interior/Exterior: Interior Product Style: Bathroom Product Type: Wall Light Country of Origin: PRC Made in England: No Barcode: 5024005326816

## **Product Description**

Taking traditional inspiration, the Pippin by Feiss has a backplate with classic lines, nicely framing a White Sugar glass shade.

Elstead Lighting Ltd, Elstead House, Mill Lane, Alton Hampshire, GU34 2QJ