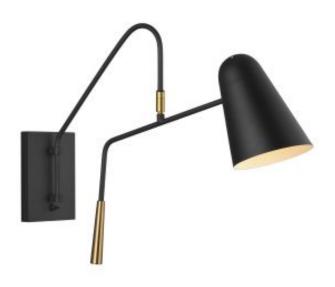

# Simon 1 Light Wall Light

#### SKU: Simon 1 Light Wall Light (FE-SIMON1)

Link: https://www.elsteadlighting.com/products/simon-1-light-wall-light/

## **Product Information**

Categories: Feiss Limited Editions, Interior Lighting, Wall Lights, New Arrivals, Feiss Fitting Height: 439mm Width: 136mm Projection/Depth: 623mm Finish: Midnight Black Family: Simon Interior/Exterior: Interior Number of lamps: 1 Maximum Wattage: 60 Socket: E27 Voltage: 220-240v **Country of Origin: PRC** Product Type: Wall Light Feature 1: Task-oriented wall light with swivel functionality Feature 2: Vintage inspired silhouette Feature 3: Two-Tone finish