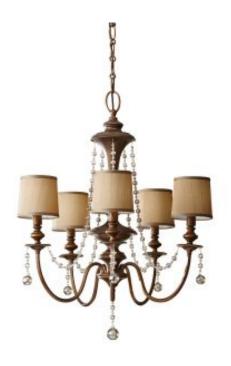

## Feiss Clarissa 5-Light Chandelier

£0.00

SKU: Feiss Clarissa 5-Light Chandelier (FE-CLARISSA5)

Link: https://www.elsteadlighting.com/products/feiss-clarissa-5-light-chandelier/

## **Product Information**

Categories: Interior Lighting, Chandeliers

Fitting Height: 786mm Minimum Drop: 880mm Maximum Drop: 2405mm

Finish: Firenze Gold

Class: I

Maximum Wattage: 5X60W E14

Lamp Included: No Voltage: 220-240v 50hz

Brand: Feiss Family: Clarissa

Interior/Exterior: Interior Product Type: Chandelier Country of Origin: PRC Dimensions: 656236 cm

Weight: 4.9 kg

Feiss Clarissa 5-Light Chandelier