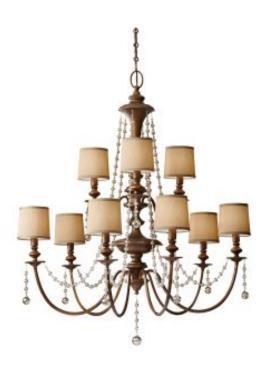

# Feiss Clarissa 9-Light Chandelier

SKU: Feiss Clarissa 9-Light Chandelier (FE-CLARISSA9) Link: https://www.elsteadlighting.com/products/feiss-clarissa-9-light-chandelier/

#### **Product Information**

Categories: Interior Lighting, Chandeliers Fitting Height: 1083mm Minimum Drop: 1190mm Maximum Drop: 2715mm Finish: Firenze Gold Class: I Maximum Wattage: 9X60W E14 Lamp Included: No Voltage: 220-240v 50hz **Brand: Feiss** Family: Clarissa Interior/Exterior: Interior **Product Type: Chandelier Country of Origin: PRC** Dimensions: 469268 cm Weight: 8.2 kg

Feiss Clarissa 9-Light Chandelier