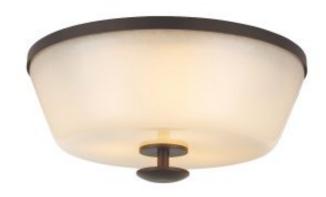

## Feiss Huntley 3Lt Flush Mount

£0.00

SKU: Feiss Huntley 3Lt Flush Mount (FE-HUNTLEY-F)

Link: https://www.elsteadlighting.com/products/feiss-huntley-3lt-flush-mount/

## **Product Information**

Categories: flush-light, Interior Lighting

Fitting Height: 162mm Finish: Oil Rubbed Bronze

Class: I

Maximum Wattage: 3X60W E27

Lamp Included: No Voltage: 220-240v 50hz

Brand: Feiss Family: Huntley

Interior/Exterior: Interior Product Type: Flush Mount Country of Origin: PRC Dimensions: 43.54323 cm

Weight: 4.5 kg

Feiss Huntley 3Lt Flush Mount