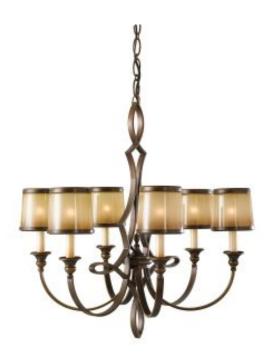

## Feiss Justine 6Lt Chandelier

£0.00

SKU: Feiss Justine 6Lt Chandelier (FE-JUSTINE6-P)

Link: https://www.elsteadlighting.com/products/feiss-justine-6lt-chandelier/

## **Product Information**

Categories: Interior Lighting, Chandeliers

Fitting Height: 724mm Minimum Drop: 845mm Maximum Drop: 1615mm

Finish: Astral Bronze

Class: I

Maximum Wattage: 6X60W E14

Lamp Included: No Voltage: 220-240v 50hz

Brand: Feiss Family: Justine

Interior/Exterior: Interior Product Type: Chandelier Country of Origin: PRC Dimensions: 783072 cm

Weight: 8.0 kg

Feiss Justine 6Lt Chandelier