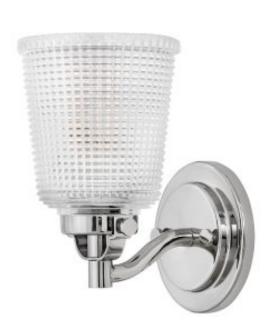

## **Bennett 1 Light Wall Light**

£0.00

SKU: Bennett 1 Light Wall Light (HK-BENNETT1-BATH)

Link: https://www.elsteadlighting.com/products/bennett-1-light-wall-light/

## **Product Description**

Charming and graceful, the Bennett wall light by Hinkley has petite arched arms and latches, while the pressed prismatic glass adds a dash of vintage panache.

Elstead Lighting Ltd, Elstead House, Mill Lane, Alton Hampshire, GU34 2QJ