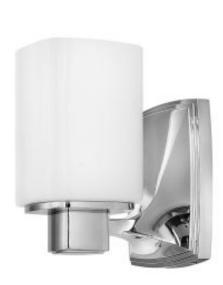

## Tessa 1 Light Wall Light

£0.00

SKU: Tessa 1 Light Wall Light (HK-TESSA1-BATH)

Link: https://www.elsteadlighting.com/products/tessa-1-light-wall-light/

## **Product Information**

Categories: Interior Lighting, Wall Lights, Our Brands, Designers Light Box, Hinkley

Lighting

Tags: Bathroom, Designers Light Box, Hinkley, Tessa, Wall Light

Fitting Height: 194mm

Width: 146mm

Projection/Depth: 144mm Finish: Polished Chrome

Class: Class I IP Rating: IP44

Number of lamps: One Maximum Wattage: 3.5W

Socket: LED

Lamp Included: No Integrated LED: Yes LED Lamp Included: Yes LED Colour Temp: 3000k LED Lumens: 320Lm Voltage: 220-240v Energy Rating: A++ - A Brand: Designers Light Box, Hinkley Lighting

Family: Tessa

Interior/Exterior: Interior Product Style: Bathroom Product Type: Wall Light Country of Origin: PRC Made in England: No Barcode: 5024005335016

This product has an IP rating of 44

## **Product Description**

Tessall saynamic details exude quality. The precision die-cast back plate, arm and cup combine with a sturdy cross bar to balance its square etched opal glass shades.

Elstead Lighting Ltd, Elstead House, Mill Lane, Alton Hampshire, GU34 2QJ