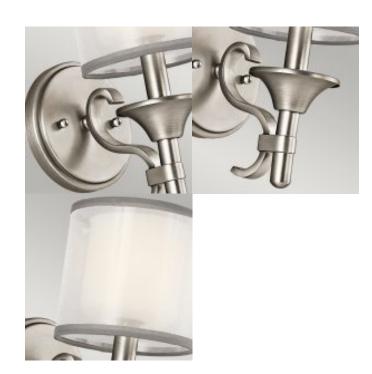

Build Materials: Linen Mesh, Opal Glass, Steel

Brand: Kichler Family: Lacey

Interior/Exterior: Interior Product Type: Wall Light Country of Origin: PRC

## **Product Description**

The Lacey collection offers a beautiful contrast, melding the charm of Olde World style with clean modern-day materials originally available in Old Bronze. We have now added an Antique Pewter Finish to enhance the bold, unadorned rounded-arm styling. They feature avant-garde double shades made of organza fabric with Opal inner glass.