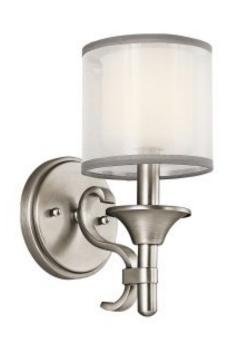

## Lacey 1 Light Wall Light – Antique Pewter

£0.00

SKU: Lacey 1 Light Wall Light - Antique Pewter (KL-LACEY1-AP)

Link: https://www.elsteadlighting.com/products/lacey-1-light-wall-light-antique-pewter-2/

## **Product Description**

The Lacey collection offers a beautiful contrast, melding the charm of Olde World style with clean modern-day materials originally available in Old Bronze. We have now added an Antique Pewter Finish to enhance the bold, unadorned rounded-arm styling. They feature avant-garde double shades made of organza fabric with Opal inner glass.