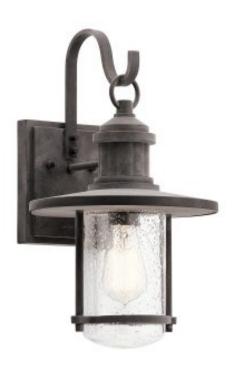

## Riverwood 1 Light Large Wall Lantern

£0.00

SKU: Riverwood 1 Light Large Wall Lantern (KL-RIVERWOOD2-L)

Link: https://www.elsteadlighting.com/products/riverwood-1-light-large-wall-lantern/

## **Product Information**

Categories: Exterior Lighting, Wall Lights, Our Brands, Designers Light Box, Kichler

Tags: Designers Light Box, Kichler, Riverwood, Transitonal, Wall Lantern

Fitting Height: 426mm

Width: 241mm

Projection/Depth: 267mm Finish: Weathered Zinc

Class: Class I IP Rating: IP44

Number of lamps: One Maximum Wattage: 100W

Socket: E27

Lamp Included: No Integrated LED: No LED Lamp Included: No Voltage: 220-240v Energy Rating: A - E

Brand: Designers Light Box, Kichler

Family: Riverwood

Interior/Exterior: Exterior

**Product Style:** 

Product Type: Wall Lantern Country of Origin: Hong Kong

Made in England: No

Barcode: 5024005338512

This product has an IP rating of 44

## **Product Description**

Riverwood's modern take on a vintage-style lantern gives outdoor spaces a rustic seaside vibe. Bringing together touches of nautical style and industrial charm.

Elstead Lighting Ltd, Elstead House, Mill Lane, Alton Hampshire, GU34 2QJ