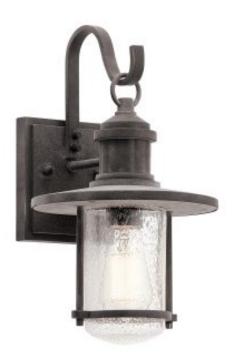

## Riverwood 1 Light Medium Wall Lantern

## **Product Information**

Categories: Exterior Lighting, Wall Lights, Our Brands, Designers Light Box, Kichler Tags: Designers Light Box, Kichler, Riverwood, Transitonal, Wall Lantern Fitting Height: 362mm Width: 203mm Projection/Depth: 225mm Finish: Weathered Zinc Class: Class I IP Rating: IP44 Number of lamps: One Maximum Wattage: 100W Socket: E27 Lamp Included: No Integrated LED: No LED Lamp Included: No Voltage: 220-240v Energy Rating: A - E Brand: Designers Light Box, Kichler Family: Riverwood

# **Product Description**

Riverwood's modern take on a vintage-style lantern gives outdoor spaces a rustic seaside vibe. Bringing together touches of nautical style and industrial charm.

Elstead Lighting Ltd, Elstead House, Mill Lane, Alton Hampshire, GU34 2QJ