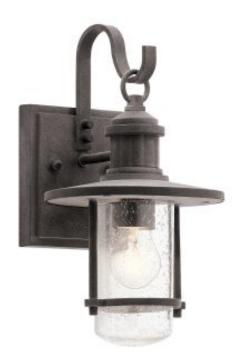

## Riverwood 1 Light Small Wall Lantern

# **Product Description**

Riverwood's modern take on a vintage-style lantern gives outdoor spaces a rustic seaside vibe. Bringing together touches of nautical style and industrial charm.

Elstead Lighting Ltd, Elstead House, Mill Lane, Alton Hampshire, GU34 2QJ