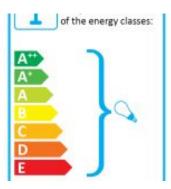

### **Product Information**

Categories: Exterior Lighting, Wall Lights, Our Brands, Designers Light Box, Kichler Tags: Designers Light Box, Kichler, Riverwood, Transitonal, Wall Lantern Fitting Height: 317mm Width: 172mm Projection/Depth: 194mm Finish: Weathered Zinc Class: Class I IP Rating: IP44 Number of lamps: One Maximum Wattage: 60W Socket: E27 Lamp Included: No Integrated LED: No LED Lamp Included: No Voltage: 220-240v Energy Rating: A - E Brand: Designers Light Box, Kichler Family: Riverwood