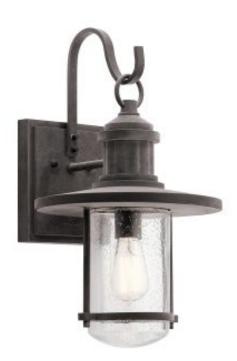

#### Riverwood 1 Light Xtra Large Wall Lantern

#### **Product Information**

Categories: Exterior Lighting, Wall Lights, Our Brands, Designers Light Box, Kichler Tags: Designers Light Box, Kichler, Riverwood, Transitonal, Wall Lantern Fitting Height: 497mm Width: 279mm Projection/Depth: 309mm Finish: Weathered Zinc Class: Class I IP Rating: IP44 Number of lamps: One Maximum Wattage: 100W Socket: E27 Lamp Included: No Integrated LED: No LED Lamp Included: No Voltage: 220-240v Energy Rating: A - E Brand: Designers Light Box, Kichler Family: Riverwood

# **Product Description**

Riverwood's modern take on a vintage-style lantern gives outdoor spaces a rustic seaside vibe. Bringing together touches of nautical style and industrial charm.

Elstead Lighting Ltd, Elstead House, Mill Lane, Alton Hampshire, GU34 2QJ