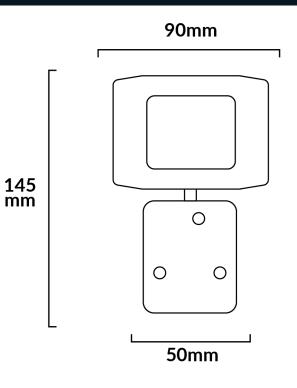

## **Dimensions**

| Technical Specifications |                                                                |            |                        |
|--------------------------|----------------------------------------------------------------|------------|------------------------|
|                          | ESD.1                                                          | ESD.2      | ESD.3                  |
| Battery Type             | 1 x 9-volt PP3 (not supplied)                                  |            |                        |
| <b>Battery Life</b>      | 2 years with normal use                                        |            |                        |
| Wireless<br>Transmission | 433.92Mhz                                                      |            |                        |
| <b>Detection Type</b>    | Passive Infrared Dual Element Pyro                             |            |                        |
| <b>Detection Range</b>   | 15m x 20m                                                      | 40m x 4.5m | 12m Horizontal Curtain |
| Temperature<br>Range     | -10°C to +60°C                                                 |            |                        |
| Weather Rating           | IP65                                                           |            |                        |
| Enclosure                | ABS UV stabilised. Fully adjustable - left, right, up and down |            |                        |
| Weight                   | 350 grams                                                      |            |                        |