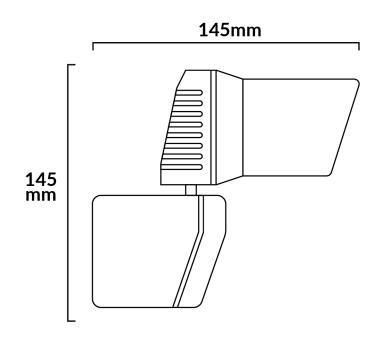

## **Dimensions**

| Technical Specifications |                                                                |            |                        |
|--------------------------|----------------------------------------------------------------|------------|------------------------|
|                          | ESD.1                                                          | ESD.2      | ESD.3                  |
| Battery Type             | 1 x 9-volt PP3 (not supplied)                                  |            |                        |
| <b>Battery Life</b>      | 2 years with normal use                                        |            |                        |
| Wireless<br>Transmission | 433.92Mhz                                                      |            |                        |
| <b>Detection Type</b>    | Passive Infrared Dual Element Pyro                             |            |                        |
| <b>Detection Range</b>   | 15m x 20m                                                      | 40m x 4.5m | 12m Horizontal Curtain |
| Temperature<br>Range     | -10°C to +60°C                                                 |            |                        |
| Weather Rating           | IP65                                                           |            |                        |
| Enclosure                | ABS UV stabilised. Fully adjustable - left, right, up and down |            |                        |
| Weight                   | 350 grams                                                      |            |                        |