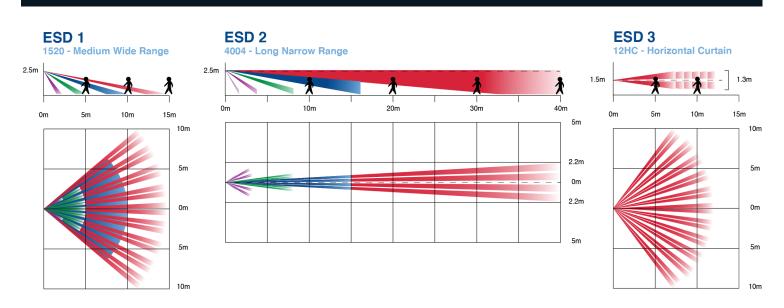

ESD1, 2, 3

The PIRs have three detection ranges available:ESD1 is the standard PIR and detects 15m out by 90 degrees, ESD2 is for long range applications and detects 40m out by 1 degree and the ESD3 model is fitted with a 12m horizontal curtain lens. All ESD detectors are supplied with an occluder that masks a portion of the lens to protect against false detections ie. pets.