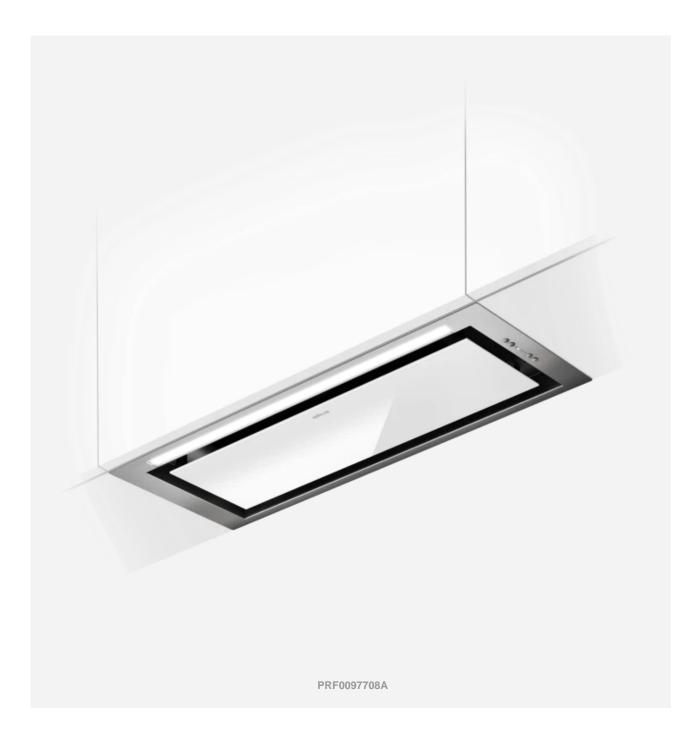

# Sleek 2.0

Hidden is the concealed extractor hood of Elica offering new design solutions in kitchens with a minimalist style.

Design by Design Fabrizio Crisà

#### **Generic Data**

| WEIGHT (KG)     | FINISHING                                                | DIMENSIONS (CM)                            |
|-----------------|----------------------------------------------------------|--------------------------------------------|
| 10,5            | Stainless Steel + White Glass                            | 80                                         |
| ENERGY CLASS    | MINIMUM DISTANCE FROM WALL<br>UNIT INDUCTION/RADIANT HOB | MINIMUM DISTANCE FROM WALL<br>UNIT GAS HOB |
|                 | 50cm                                                     | 65cm                                       |
| DUCT TRANSITION | LIGHTING                                                 | ABSORPTION                                 |
| 150mm           | Strip Led 1x7 W - 3500 K - 421 LUX                       | 277W                                       |
|                 |                                                          |                                            |