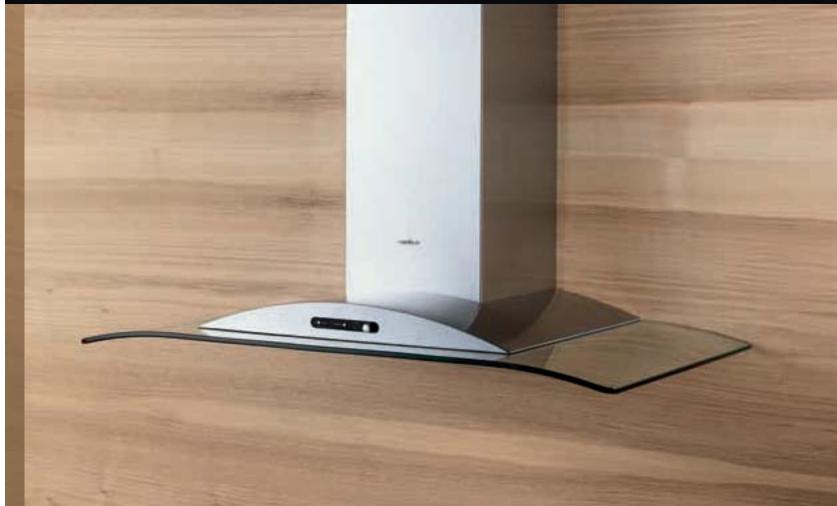

## Stainless steel with curved glass

3 speed illuminated soft push buttons 3 speed electronic rotary controls + boost with filter saturation indicators (AST Models only) 2 x 20w halogen lamps Professional washable metal grease filter 150mm (6in) diameter ducting connector 900mm 650 m<sup>3</sup>/h 43-61 dB(A) Smart installation system Available with 1200 m<sup>3</sup>/h external motor with 3 speed touch controls + boost (Not AST) F00262/2S