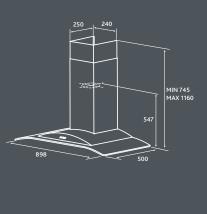

#### Finish Controls

Lights Grease filter Ducting connector Available widths Maximum airflow IEC airflow Noise level Power consumption

## Stainless steel with curved glass

3 speed illuminated soft push buttons 3 speed electronic rotary controls + boost with filter saturation indicators (AST Models only) 2 x 20w halogen lamps Professional washable metal grease filter 150mm (6in) diameter ducting connector 900mm 650 m<sup>3</sup>/h 43-61 dB(A) Smart installation system Available with 1200 m<sup>3</sup>/h external motor with 3 speed touch controls + boost (Not AST) F00262/2S