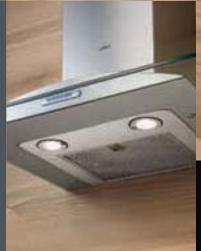

## Stainless steel with curved glass

3 speed illuminated soft push buttons 3 speed electronic rotary controls + boost with filter saturation indicators (AST Models only) 2 x 20w halogen lamps Professional washable metal grease filter 150mm (6in) diameter ducting connector 900mm 650 m<sup>3</sup>/h 43-61 dB(A) Smart installation system Available with 1200 m<sup>3</sup>/h external motor with 3 speed touch controls + boost (Not AST) F00262/2S