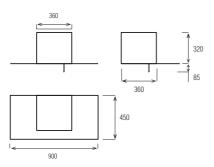

## **Cube Light**

| Finish            | Stainless steel with illuminated glass                           |  |
|-------------------|------------------------------------------------------------------|--|
| Controls          | 3 speed illuminated 'Magic Wand' touch sensor + boost            |  |
| Lights            | 1 x 40w halogen lamp + 40w neon lamp                             |  |
| Grease filter     | Metal washable grease filters & long-life odour filters included |  |
| Available widths  | 900 mm                                                           |  |
| Maximum airflow   | 500 m <sup>3</sup> /h                                            |  |
| Maximum airflow   | 280 m <sup>3</sup> /h (recycling)                                |  |
| IEC airflow       | 400 m <sup>3</sup> /h                                            |  |
| Noise level       | 43-62 dB(A)                                                      |  |
| Power consumption | 180w                                                             |  |
|                   | Wall mounted 'Evolution' system                                  |  |