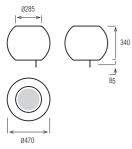

## Star

| Finish            | Illuminated glass sphere with stainless steel                    |  |
|-------------------|------------------------------------------------------------------|--|
| Controls          | 3 speed illuminated 'Magic Wand' touch sensor + boost            |  |
| Lights            | 1 x 40w halogen lamp + 3 x 40w lamps                             |  |
| Grease filter     | Metal washable grease filters & long-life odour filters included |  |
| Available widths  | 470 mm                                                           |  |
| Maximum airflow   | 500 m <sup>3</sup> /h                                            |  |
| Maximum airflow   | 280 m <sup>3</sup> /h (recycling )                               |  |
| IEC airflow       | 400 m <sup>3</sup> /h                                            |  |
| Noise level       | 43-62 dB(A)                                                      |  |
| Power consumption | 260w                                                             |  |
|                   | Ceiling mounted 'Evolution' system                               |  |