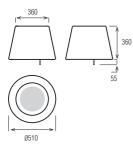

## **Black Stream**

| Finish            | Stainless steel with black glass                                 |  |
|-------------------|------------------------------------------------------------------|--|
| Controls          | 3 speed illuminated 'Magic Wand' touch sensor + boost            |  |
| Lights            | 1 x 40w halogen lamp + 3 x 40w lamps                             |  |
| Grease filter     | Metal washable grease filters & long-life odour filters included |  |
| Available widths  | 510 mm                                                           |  |
| Maximum airflow   | 500 m <sup>3</sup> /h                                            |  |
| Maximum airflow   | 280 m <sup>3</sup> /h (recycling)                                |  |
| IEC airflow       | 400 m <sup>3</sup> /h                                            |  |
| Noise level       | 43-62 dB(A)                                                      |  |
| Power consumption | 260w                                                             |  |
|                   | Ceiling or wall mounted 'Evolution' system                       |  |