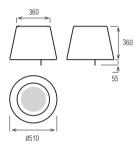

## Gold Stream

| Finish            | Stainless steel with glass                                       |  |
|-------------------|------------------------------------------------------------------|--|
| Controls          | 3 speed illuminated 'Magic Wand' touch sensor + boost            |  |
| Lights            | 1 x 40w halogen lamp + 3 x 40w lamps                             |  |
| Grease filter     | Metal washable grease filters & long-life odour filters included |  |
| Available widths  | 510 mm                                                           |  |
| Maximum airflow   | 500 m <sup>3</sup> /h                                            |  |
| Maximum airflow   | 280 m <sup>3</sup> /h (recycling)                                |  |
| IEC airflow       | 400 m <sup>3</sup> /h                                            |  |
| Noise level       | 43-62 dB(A)                                                      |  |
| Power consumption | 260w                                                             |  |
|                   | Ceiling or wall mounted 'Evolution' system                       |  |