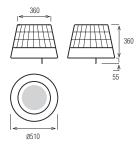

## Victoria

| Finish                | Illuminated glass with stainless steel                           |          |
|-----------------------|------------------------------------------------------------------|----------|
| Controls              | 3 speed illuminated 'Magic Wand' touch sensor + boost            |          |
| Lights                | 1 x 40w halogen lamp + 3 x 40w lamps                             |          |
| Grease filter         | Metal washable grease filters & long-life odour filters included |          |
| Available widths      | 510 mm                                                           |          |
| Maximum airflow       | 500 m <sup>3</sup> /h                                            |          |
| Maximum airflow       | 280 m <sup>3</sup> /h (recycling )                               |          |
| IEC airflow           | 400 m <sup>3</sup> /h                                            |          |
| Noise level           | 43-62 dB(A)                                                      |          |
| Power consumption     | umption 260w<br>Ceiling or wall mounted 'Evolution' system       |          |
|                       |                                                                  |          |
| Charcoal Filter       | F00433                                                           |          |
|                       | Description                                                      | Code     |
| Victoria              | VICTORIA IX/F 51                                                 | 60416363 |
| Kit Remote Control    | KIT REMOTE CONTROL                                               | KIT02183 |
| Ducting Kit Evolution | DUCTING KIT EVOLUTION                                            | KIT01611 |