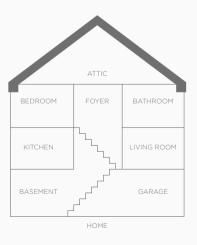

## WHERE TO INSTALL

SNAP has been created for domestic and public spaces. Its advanced functionalities let SNAP bring concrete benefits in every environment in which it is installed. It is recommended, among others, for the kitchen, the living room, the bathroom, the bedroom, the office, every floor, including attics and basements.