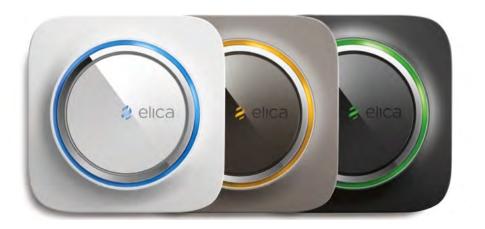

### SIMPLICITY IS A GOAL

SNAP is not a dehumidifier and it does not need tanks or discharge pipes. 21x21cm of power in a design perfect for any environment.

Available in three colors: white, taupe brown and black.