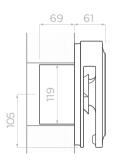

## PRE-INSTALLATION

SNAP should communicate with the external surface of the building through a 120 mm hole, and should be linked to the power grid.

| Active Functions:         | RGB CENTRAL LED |
|---------------------------|-----------------|
| Working and other states: | RGB CROWN LED   |

| Wide:    | 210 mm   |  |
|----------|----------|--|
| Tall:    | 210 mm   |  |
| Deep:    | 61+69 mm |  |
| Hole (Ø) | 119 mm   |  |