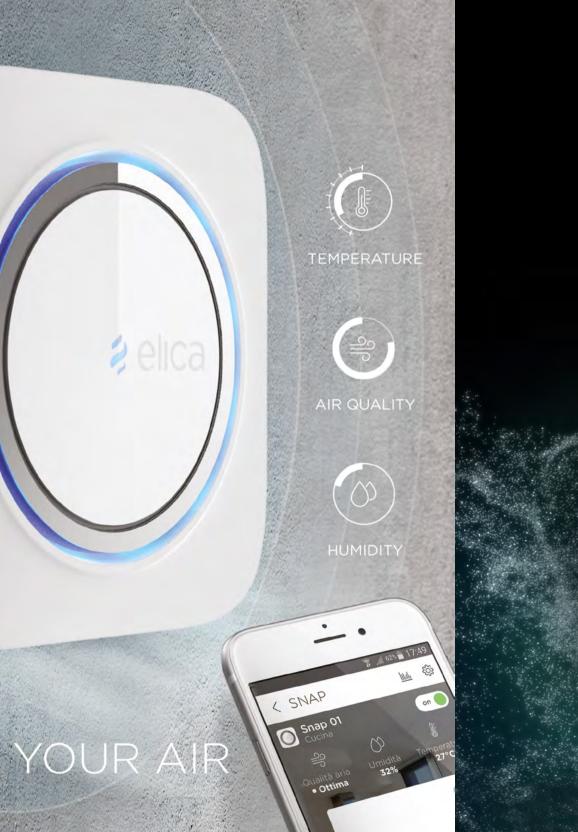

## DESIGN YOUR AIR

Snap 'Air Quality Balancer' monitors and improves the quality of the air in your indoor environments by calibrating the device according to living space conditions and your needs and expectations. Three sensors, an innovative algorithm and a brushless motor activate automatically ensuring a complete exchange of fresh air. Its App and the GSM or Wi-Fi connectivity allow you to connect with SNAP and program it, wherever you may be.

## YOUR AIR IN YOUR HANDS

You can have access to all advanced control features of your SNAP through the SNAP APP that allows you to analyze the real-time air quality and to set each function, wherever you are. The glass surface of the supplied remote control has the best touchscreen technology, to control SNAP from every corner of the room.