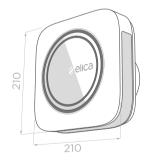

### SIMPLICITY IS A GOAL

SNAP is not a dehumidifier and it does not need tanks or discharge pipes. 21x21cm of power in a design perfect for any environment.

Available in three colors: white, taupe brown and black.

| Active Functions:         | RGB CENTRAL LED |
|---------------------------|-----------------|
| Working and other states: | RGB CROWN LED   |

| Wide:    | 210 mm   |  |
|----------|----------|--|
| Tall:    | 210 mm   |  |
| Deep:    | 61+69 mm |  |
| Hole (Ø) | 119 mm   |  |