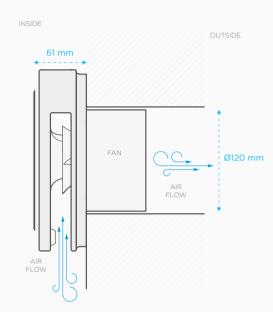

## PRE-INSTALLATION

SNAP should communicate with the external surface of the building through a 120 mm hole, and should be linked to the power grid.

| Active Functions:         | RGB CENTRAL LED |
|---------------------------|-----------------|
| Working and other states: | RGB CROWN LED   |

| Wide:    | 210 mm   |  |
|----------|----------|--|
| Tall:    | 210 mm   |  |
| Deep:    | 61+69 mm |  |
| Hole (Ø) | 119 mm   |  |