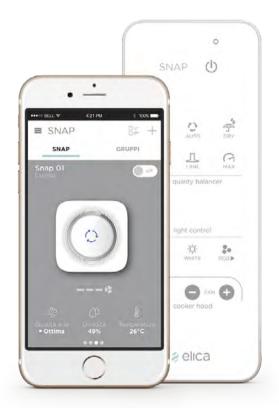

## YOUR AIR IN YOUR HANDS

You can have access to all advanced control features of your SNAP through the SNAP APP that allows you to analyze the real-time air quality and to set each function, wherever you are. The glass surface of the supplied remote control has the best touchscreen technology, to control SNAP from every corner of the room.