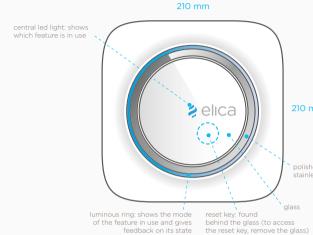

| Active Functions:         | RGB CENTRAL LED |
|---------------------------|-----------------|
| Working and other states: | RGB CROWN LED   |

| Wide:    | 210 mm   |  |
|----------|----------|--|
| Tall:    | 210 mm   |  |
| Deep:    | 61+69 mm |  |
| Hole (Ø) | 119 mm   |  |