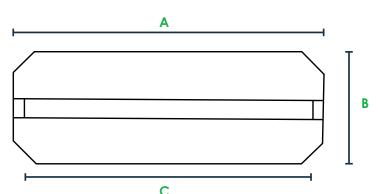

| Code   | Size   | Α      | В     | С     |
|--------|--------|--------|-------|-------|
| SF250  | 250mm  | 250mm  | 160mm | 210mm |
| SF400  | 400mm  | 400mm  | 160mm | 360mm |
| SF600  | 600mm  | 600mm  | 160mm | 560mm |
| SF1000 | 1000mm | 1000mm | 160mm | 960mm |

## Dimensions