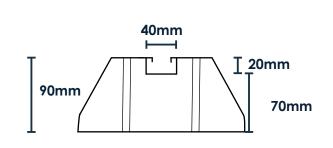

and Support Feet are ideal for suspension of cable tray and pipework. HVAC and air conditioning units in both indoor an outside locations also provides anti-vibration support for solar thermal and solar PV installations on flat roofs. Can be drilled through to provide extra support should a permanent fixing be required or left as non secured base support to prevent penetration of roofing systems and membranes. Manufactured from heavy recycled rubber and aluminium channel to withstand outdoor environments.

| Code   | Size   | Α      | В     | С     |
|--------|--------|--------|-------|-------|
| SF250  | 250mm  | 250mm  | 160mm | 210mm |
| SF400  | 400mm  | 400mm  | 160mm | 360mm |
| SF600  | 600mm  | 600mm  | 160mm | 560mm |
| SF1000 | 1000mm | 1000mm | 160mm | 960mm |

## Dimensions





## Contact Us

For more information please contact our

Sales Team today!

Website: www.tlc-direct.co.uk Email: sales@tlc-direct.co.uk

Phone: 01293 565630