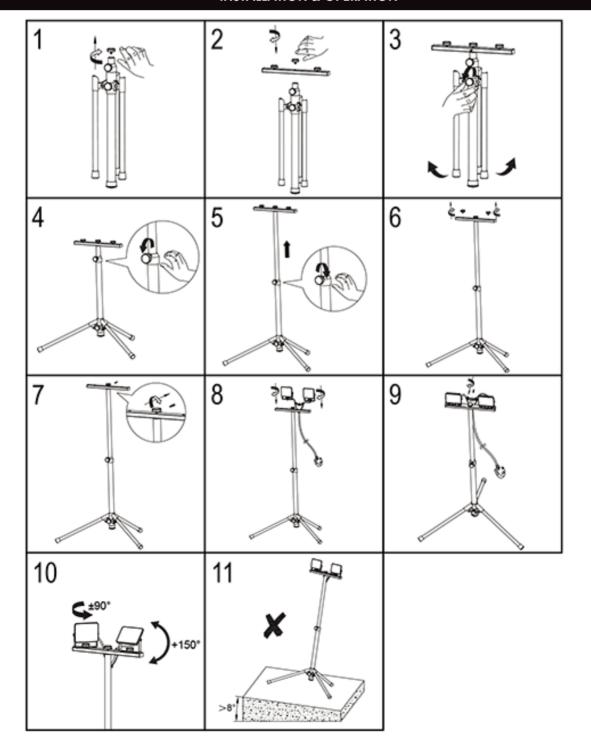

## Installation & Operating Instructions For Tripod 2 x 10W Part No: LEDAF39

## **IMPORTANT**

This product should be installed by a competent person and in accordance with the current IET Wiring Regulations.

If in doubt, consult a qualified electrician.