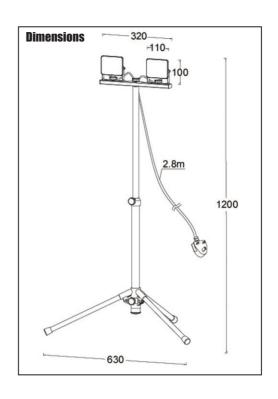

## **INSTALLATION & OPERATION**

| TECHNICAL INFORMATION |                                                           |
|-----------------------|-----------------------------------------------------------|
| Rated voltage:        | 230 - 240V AC ~ 50/60Hz                                   |
| Wattage:              | 2 x 10 W                                                  |
| Lumens:               | 1600                                                      |
| IP Rating:            | IP65                                                      |
| Colour Temperature:   | 5,000K                                                    |
| Class Type:           |                                                           |
| No of LED's:          | 30                                                        |
| CRI:                  | 80                                                        |
|                       |                                                           |
| Housing:              | Heavy Duty Aluminium<br>body & Tempered glass<br>diffuser |
| Conforms To:          | BS EN 60598                                               |