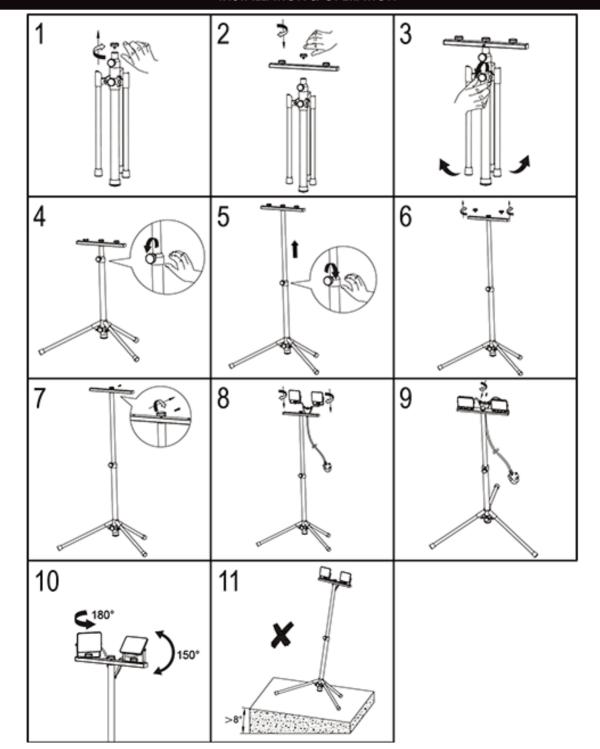

## Installation & Operating Instructions For Tripod 2 x 20W Part No: LEDAF40

## **IMPORTANT**

This product should be installed by a competent person and in accordance with the current IET Wiring Regulations.

If in doubt, consult a qualified electrician.