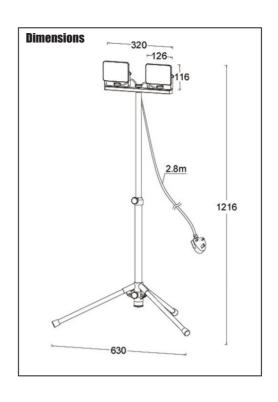

## **INSTALLATION & OPERATION**

| TECHNICAL INFORMATION |                                                     |
|-----------------------|-----------------------------------------------------|
| Rated voltage:        | 230 - 240V AC ~ 50/60Hz                             |
| Wattage:              | 2 x 20W                                             |
| Lumens:               | 3200                                                |
| IP Rating:            | IP65                                                |
| Colour Temperature:   | 5,000K                                              |
| Class Type:           |                                                     |
| No of LED's:          | 56                                                  |
| CRI:                  | 80                                                  |
| Housing:              | Heavy Duty Aluminium body & Tempered glass diffuser |
| Conforms To:          | BS EN 60598                                         |