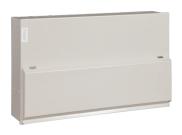

## VML114

## Consumer unit, Design10,14way,100A switch disconnector incomer

| <b>Technical Characteristics</b> |                       |
|----------------------------------|-----------------------|
| Fixing mode                      | surface-mounting      |
| Frequency                        | 50 Hz                 |
| Rated current                    | 100 A                 |
| Depth of installed product       | 100 mm                |
| Height of installed product      | 245 mm                |
| Width of installed product       | 368.4 mm              |
| Number of modules                | 14                    |
| Type of door closing             | non keylock           |
| Colour                           | pure white            |
| Colour                           | white                 |
| RAL colour                       | RAL 9010 - Pure white |
| RAL colour number                | 9010                  |
| Material                         | Steel                 |
| Number of rows                   | 1                     |
| Can be accessorized              | Yes                   |
| European directive WEEE          | concerned             |
| Protection index IP              | IP2XC                 |