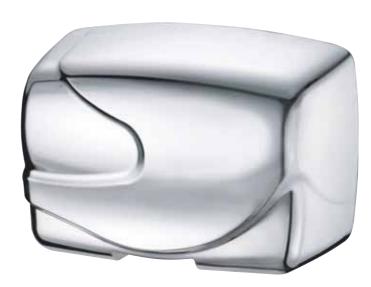

utomatic hand dryer...

Mistral 2200 is the result of 4 years research and design to achieve the best range of hand dryers on the market whilst taking on-board concerns for better hygiene in the washroom, the Mistral range win the contest with style. The new design matched with quality will have you thinking that it is time to throw in the towel!

The Mistral is TLC's answer to the need for an economic, quality hand dryer in the washroom.



#### Painted cast aluminium.

## features...

- Touchfree within 0.6 seconds
- Power off automatically when hands are removed
- Stylish look
- Hard duty metal shell: Vandal resistant
- Low noise: Discreet
- Choice of colours: White or Chrome
- 20 Seconds drying time
- Automatic 'power cut off' after 120 seconds usage
- CE certified
- 5 year guarantee



Chromed cast aluminium.

# Specification...

Power: 2200W

Voltage: AC 220v / 50 Hz

Cover material: Steel
Brushless Motor: 2850 r.p.m.
Power: 100W

Temp:  $87^{\circ}$  c Noise Level:  $64 \pm 3$  db





| W |
|---|



| Model     | Colour | Weight | Dimensions (W x H x D) |
|-----------|--------|--------|------------------------|
| HD-2200EA | White  | 6.1Kg  | 320 x 210 x 175 mm     |
| HD-2200PA | Chrome | 6.1Kg  | 320 x 210 x 175 mm     |