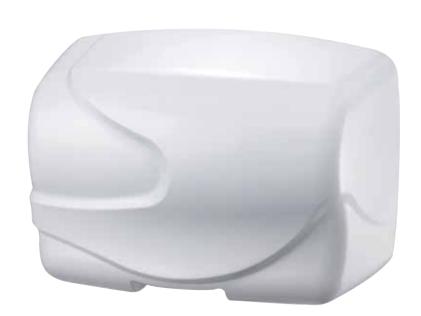

# SPECIAL PREVIEW!

### HD-MISTRAL 2200

automatic hand dryer...

Mistral 2200 is the result of 4 years research and design to achieve the best range of hand dryers on the market whilst taking on-board concerns for better hygiene in the washroom, the Mistral range win the contest with style. The new design matched with quality will have you thinking that it is time to throw in the towel!

The Mistral is TLC's answer to the need for an economic, quality hand dryer in the washroom.



#### Painted cast aluminium.

## features...

- Touchfree within 0.6 seconds
- Power off automatically when hands are removed
- Stylish look
- Hard duty metal shell: Vandal resistant
- Low noise: Discreet
- Choice of colours: White or Chrome
- 20 Seconds drying time
- Automatic 'power cut off' after 120 seconds usage
- CE certified
- 5 year guarantee



Chromed cast aluminium.

# Specification...

Power: 2200W

Voltage: AC 220v / 50 Hz

Cover material: Steel
Brushless Motor: 2850 r.p.m.
Power: 100W

Temp:  $87^{\circ}$  c Noise Level:  $64 \pm 3$  db





| W |
|---|



| Model     | Colour | Weight | Dimensions (W x H x D) |
|-----------|--------|--------|------------------------|
| HD-2200EA | White  | 6.1Kg  | 320 x 210 x 175 mm     |
| HD-2200PA | Chrome | 6.1Kg  | 320 x 210 x 175 mm