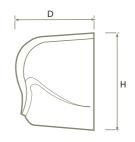

# Specification...

Power: 2200W

Voltage: AC 220v / 50 Hz

Cover material: Steel
Brushless Motor: 2850 r.p.m.
Power: 100W

Temp:  $87^{\circ}$  c Noise Level:  $64 \pm 3$  db

| W |
|---|

| Model     | Colour | Weight | Dimensions (W x H x D) |
|-----------|--------|--------|------------------------|
| HD-2200EA | White  | 6.1Kg  | 320 x 210 x 175 mm     |
| HD-2200PA | Chrome | 6.1Kg  | 320 x 210 x 175 mm     |