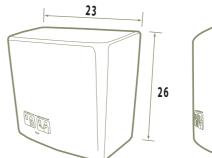

#### Specification...

| Power:          |
|-----------------|
| Voltage:        |
| Cover material: |
| Net Weight:     |
| Motor:          |
| Power:          |
| Temp:           |

1600W AC 220v / 50 Hz Steel 4 Kg 2800 r.p.m. 54 W 80°c