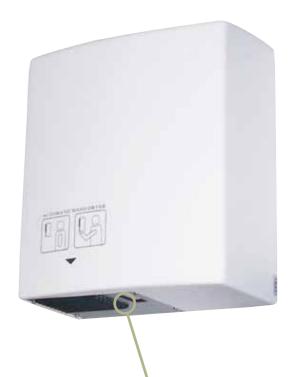

### HD-Typhoon 1600

automatic hand dryer...

The Typhoon is TLC's answer to the need for a budget hand dryer in the washroom. However competitive price does not induce low ABS quality or dirty push button.

Typhoon provides a hard resistant metal shell and a short drying operated by automatic sensor. The efficiency match to stylish look, make it the best package you can offer to your customer.

#### <u>features...</u>

- Hard duty metal shell
- Operated by automatic sensor
- Stylish look
- High speed drying
- Low noise
- Protection again overheat
- 1 year guarantee
- CE certified

Censor Activat