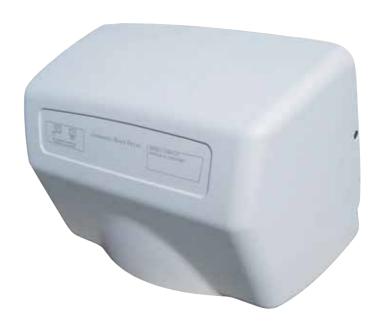

## HD-Typhoon 2000

automatic hand dryer...

The Typhoon 2000 is another of TLC's answer to the need for budget hand dryers in the washroom.

Typhoon 2000 is one of our newest automatic hand dryers adopting inner microcomputer work and sensitive infrared technology.

## features...

- Durable, hard duty metal shell
- Operated by automatic sensor
- Stylish look
- Energy saving
- Low noise
- Easy to Install and maintain
- 1 year guarantee
- CE certified
- Splashproof rated: IPX1