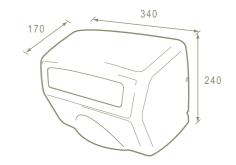

Over-heat protection:  $65^{\circ}\text{C} \pm 5^{\circ}\text{C}$ Delay time on/off:  $3 \pm 1 \text{ second}$ Dimensions(mm):  $340 \times 240 \times 170$ 