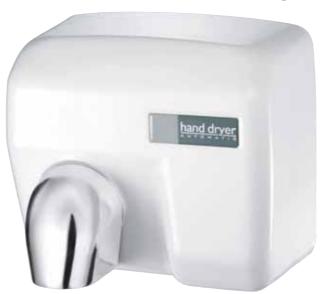

# SPECIAL PREVIEW!

### HD-ZEPHYR 2400

automatic hand drying solution...

The Zephyr is TLC's answer to the need for a quality hand dryer in the washroom.

Zephyr provides a hard resistant metal shell and a short drying operated by automatic sensor. The efficiency match to stylish look, make it the best package you can offer to your customer.



## White Shell

#### features...

- 20 Seconds drying time
- Vandal resistant: Hard duty metal shell
- Operated by automatic sensor
- Stylish look
- High speed drying
- Low noise
- Protection against overheating
- CE certified
- Automatic power cut off after 120 seconds usage
- Drip Proof
- Choice of colours: White or Chrome
- 5 year guarantee



Chrome Shell

### Specification...

Power: 2400W

Voltage: AC 220v / 50 Hz

 $73 \pm 3 \, db$ .

Cover material: Steel **Brush Motor:** 5500 r.p.m.

Power: 54 W Temp: 80°c Noise Level:

**Drip Proof:** IP23





Dimensions (W x H x D) Model Colour Weight HD-2400EA White 11.5Kg 292 x 256 x 210 mm 284 x 248 x 202 mm HD-2400PA Chrome 7.5Kg