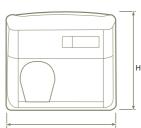

### Specification...

Power: 2400W

Voltage: AC 220v / 50 Hz

 $73 \pm 3 \, db$ .

Cover material: Steel **Brush Motor:** 5500 r.p.m.

Power: 54 W Temp: 80°c Noise Level:

**Drip Proof:** IP23

Dimensions (W x H x D) Model Colour Weight HD-2400EA White 11.5Kg 292 x 256 x 210 mm 284 x 248 x 202 mm HD-2400PA Chrome 7.5Kg