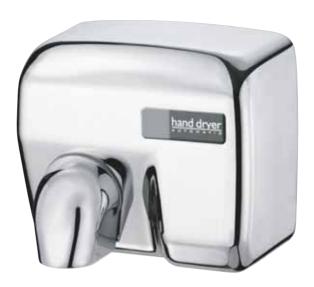

# SPECIAL PREVIEW!

### HD-ZEPHYR 2400

automatic hand drying solution...

The Zephyr is TLC's answer to the need for a quality hand dryer in the washroom.

Zephyr provides a hard resistant metal shell and a short drying operated by automatic sensor. The efficiency match to stylish look, make it the best package you can offer to your customer.



## White Shell

#### features...

- 20 Seconds drying time
- Vandal resistant: Hard duty metal shell
- Operated by automatic sensor
- Stylish look
- High speed drying
- Low noise
- Protection against overheating
- CE certified
- Automatic power cut off after 120 seconds usage
- Drip Proof
- Choice of colours: White or Chrome
- 5 year guarantee



Chrome Shell

### Specification...

Power: 2400W

Voltage: AC 220v / 50 Hz

 $73 \pm 3 \, db$ .

Cover material: Steel **Brush Motor:** 5500 r.p.m.

Power: 54 W Temp: 80°c Noise Level:

**Drip Proof:** IP23





Dimensions (W x H x D) Model Colour Weight HD-2400EA White 11.5Kg 292 x 256 x 210 mm 284 x 248 x 202 mm HD-2400PA Chrome 7.5Kg