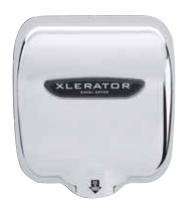

## **XLERATOR**

the FASTEST hand dryer in the world...

**Xlerator Chrome** 

Perhaps the most frustrating aspect of washroom practice is the time consuming ritual of standing waiting for your hands to dry. Surely there is a better way?