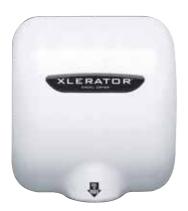

## **XLERATOR**

the FASTEST hand dryer in the world...



**Xlerator Chrome** 

Perhaps the most frustrating aspect of washroom practice is the time consuming ritual of standing waiting for your hands to dry. Surely there is a better way?

The **XLERATOR** hand dryer delivers 3-times-faster hand drying power than leading competitors. User's hands will be completely dry in only 10 to 15 seconds. The **XLERATOR** hand dryer is the result of a two-year research project, in which we studied every detail of the hand-drying process, with countless hours of field testing, listening to what users had to say, and, as a result, developed the patented technology behind the best hand dryer in the business!



Xlerator White

## features...

- Fastest drying action available
- Solid construction with security access screws
- White or Chrome finish
- Costs less than 0.2p per dry
- Thermal cut out
- 20.000 RPM motor
- Touchless activation
- Inaccessible heating element

## Specification...

Power 1400 W

**Dimensions** H - 322mm x W - 298mm x D - 170mm

Weight 7kg

**Motor** 20,000 RPM

**Construction** Chrome / White Coated Steel





fastest...



smartest...



quietest...