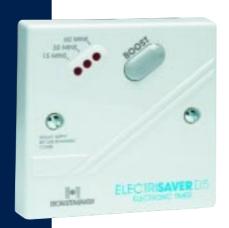

#### **SPECIFICATION**

**CONTACT RATING** 13 Amps 230V AC Suitable for loads up to 3 Kw **SUPPLY** 230V 50Hz **DIRT PROTECTION Normal situations ENCLOSURE PROTECTION SHOCK PROTECTION** Class 1 **LIVE PARTS Enclosed** MAXIMUM OPERATING TEMPERATURE +35°C MINIMUM OPERATING TEMPERATURE 0°C **DIMENSIONS** Height: 87mm Width: 87mm Depth: 16mm flush mounted 51mm surface mounted **TIME PERIOD** Model E15 - 15,30 or 60 mins Model E30 - 30, 60 or 120 mins

#### **ELECTRISAVER**

Two models offer pre-set time periods ranging from 15 minutes to 60 minutes or 30 minutes to 120 minutes. Simply press the start button and walk away.

Suitable for loads up to 3 KW (including immersion heaters) in shops, offices, schools, church halls and all around the home.