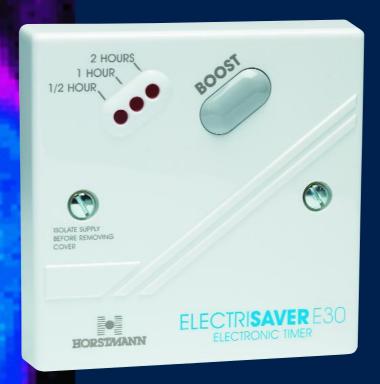

#### **SPECIFICATION**

**CONTACT RATING** 13 Amps 230V AC Suitable for loads up to 3 Kw **SUPPLY** 230V 50Hz **DIRT PROTECTION Normal situations ENCLOSURE PROTECTION SHOCK PROTECTION** Class 1 **LIVE PARTS Enclosed** MAXIMUM OPERATING TEMPERATURE +35°C MINIMUM OPERATING TEMPERATURE 0°C **DIMENSIONS** Height: 87mm Width: 87mm Depth: 16mm flush mounted 51mm surface mounted **TIME PERIOD** Model E15 - 15,30 or 60 mins Model E30 - 30, 60 or 120 mins

#### **ELECTRISAVER**

Two models offer pre-set time periods ranging from 15 minutes to 60 minutes or 30 minutes to 120 minutes. Simply press the start button and walk away.

Suitable for loads up to 3 KW (including immersion heaters) in shops, offices, schools, church halls and all around the home.