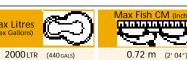

#### Max Fountain Height Bell Jet Diameter 0.60 m (2' 00")

**EasyClear™ Performance Data** 

0.35 m (1' 02")

**UVC** 