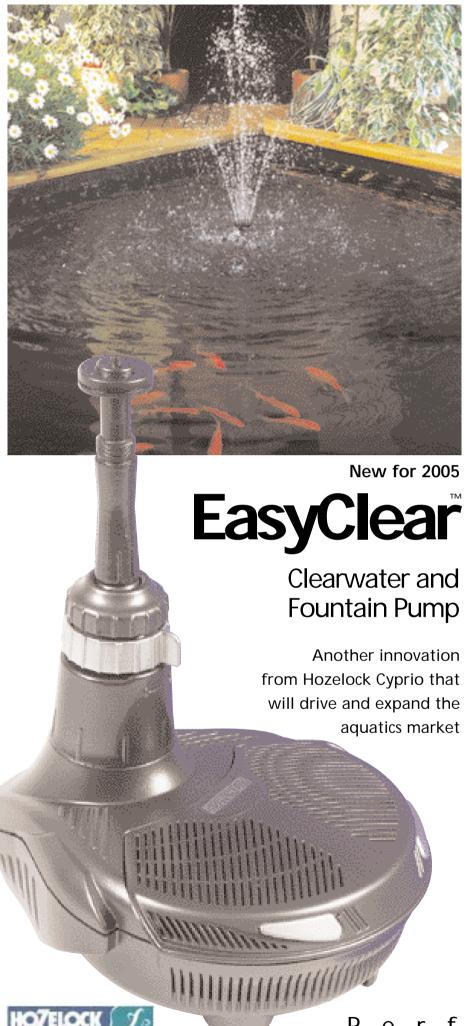

The EasyClear™ is a fully integrated unit that is positioned in the pond and guarantees the end user everything they want in terms of beautiful, clear and healthy water and an attractive and reliable fountain display. It has a 2 in 1 action:

### 2 Fountain

• The fountain creates a decorative display with a choice of three fountain heads.

Clearwater is guaranteed in ponds of up to 2000 litres capacity.

This product has been specifically designed to encourage small pond owners and the millions of potential pond owners to invest by overcoming the complexities of product selection and by making installation much easier.