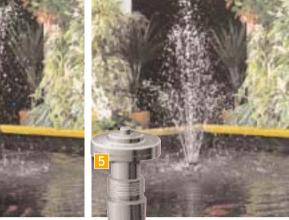

## **Easy Operation**

- 5 3 Fountainheads (2 Tier, 3 Tier & Bell) for display choice.
- 6 Flow control to adjust size of fountain.
- 7 Fully integrated filter UVC, mechanical and biological action.