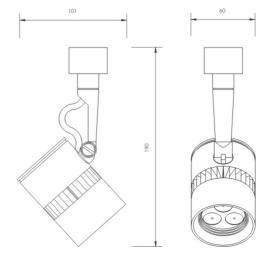

#### **TECHNICAL SPECIFICATION**

**Technical Data** 

 Cut out dia. (mm)
 0

 IP Rating
 20

 Weight (kgs)
 0.35

 Input Voltage(V)
 240V

Dimming Not suitable for dimming

#### **MATERIALS**

Body Aluminium Stem Aluminium