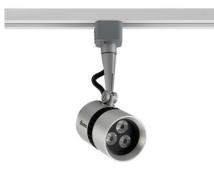

## **TLED303NW015-AB/S**

Description A range of LED spotlights for commercial and Museum applications

Can be used for applications where Halogen would have previously been used. **APPLICATIONS** 

**SALES FEATURES** 

A range of wattages and mounting options give a comprehensive group Comprehensive range

5 Year Guarantee Quality

Long life LED Ease of installation

High Output LED. Lamp description

Sills Road Willow Farm Business Park Derbyshire DE72 2US United Kingdom T: +44(0)1332 818 200 F: +44(0)1332 818 222 E: info@illuma.co.uk W: www.illuma.co.uk